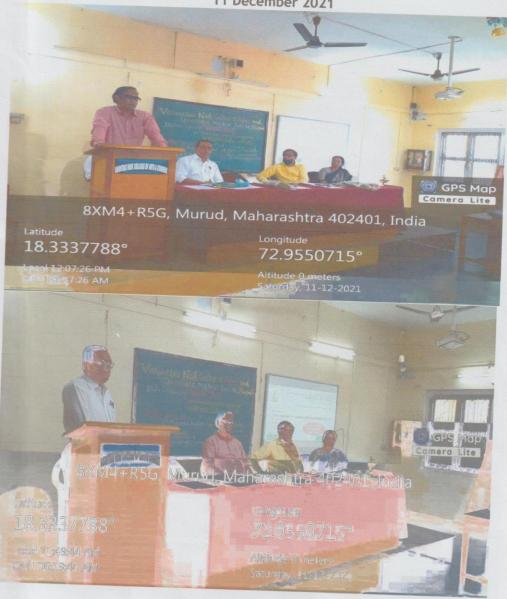

Workshop on NAAC and Quality enhancement in Higher Education 11 December 2021

Zagdu Singh Charitable Trust's (Regd.)
FHAKUR SHYAMNARAYAN DEGREE COLLEGE
Professional Degree Courses

Professional Degree Courses Approved by Goxt. of Maharashtra, Affiliated to University of Murribai (Institute Code No.1019) (180 9061:2015 Certified Institute) sker Comptex, Kandrusi (Elest), Munibus + 400 107. 2804 2917 / 2854 3054) 2854 7707 - Mab. : 91521 00546 - Fax : 2854 1993 onal : 10do[[festuareducation org Website : www.botromyrabai.in